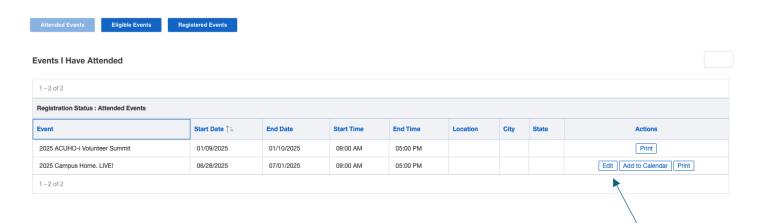

### Once you are under My Registrations, click Registered Events.

- If you do not see the event under Registered Events, click **Attended Events**. There is a known issue with the portal that is currently being worked on.
- Find the event you would like to modify and click Edit.